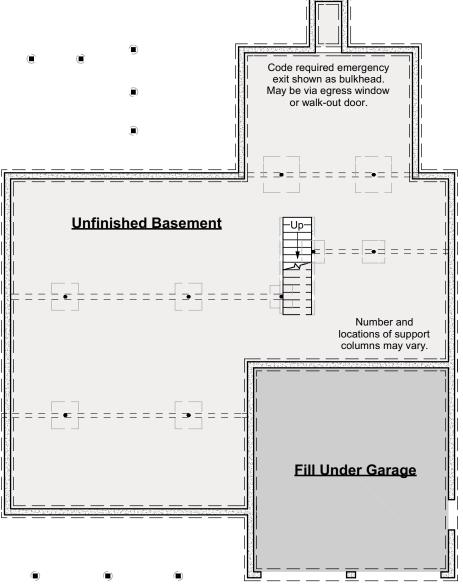

### IMPORTANT BASEMENT NOTES:

- Unless an area is specifically designed as "no posts", additional posts may be required.
- Unless specifically noted otherwise, basement beams will be framed below the floor joists.
- Basement spaces
  accommodate utilities,
  mechanical equipment and
  the horizontal movement of
  plumbing pipes, electrical
  wires and heating ducts.
  Both as part of any
  Construction Drawings
  produced based on this
  design and as future
  decisions made by the
  builder, changes to
  accommodate these items
  must be expected.
- Basement window locations are dependent on site conditions and utility locations. Clarify number and location with your builder.

#### **Foundation Plan**

Scale: 3/32" = 1'-0"

936.144.v5 GR - bulkhead version (5/21/2021)

© 2018-2021 Art Form Architecture, Inc., all rights reserved . You may not build this design without purchasing a license, even if you make changes. This design may have geographic restrictions.